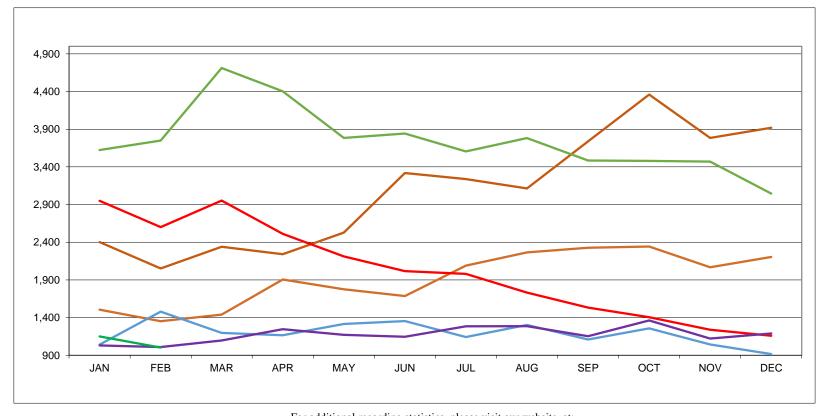

## Laura Avila, Assessor-Recorder Brian Pace, Assistant Recorder

| _    |               |       |       |       |       |       |                                |       |       |       |       |       |        |
|------|---------------|-------|-------|-------|-------|-------|--------------------------------|-------|-------|-------|-------|-------|--------|
|      | RECONVEYANCES |       |       |       |       |       | <b>Recorded (2019 to 2025)</b> |       |       |       |       |       |        |
|      | JAN           | FEB   | MAR   | APR   | MAY   | JUN   | JUL                            | AUG   | SEP   | OCT   | NOV   | DEC   | TOTAL  |
| 2019 | 1,505         | 1,352 | 1,439 | 1,906 | 1,776 | 1,686 | 2,090                          | 2,265 | 2,327 | 2,343 | 2,067 | 2,204 | 22,960 |
| 2020 | 2,402         | 2,052 | 2,340 | 2,241 | 2,527 | 3,318 | 3,239                          | 3,115 | 3,739 | 4,360 | 3,784 | 3,919 | 37,036 |
| 2021 | 3,624         | 3,750 | 4,712 | 4,404 | 3,784 | 3,842 | 3,605                          | 3,783 | 3,484 | 3,480 | 3,470 | 3,046 | 44,984 |
| 2022 | 2,950         | 2,601 | 2,953 | 2,511 | 2,212 | 2,017 | 1,980                          | 1,732 | 1,533 | 1,405 | 1,239 | 1,159 | 24,292 |
| 2023 | 1,041         | 1,479 | 1,197 | 1,166 | 1,315 | 1,354 | 1,141                          | 1,302 | 1,109 | 1,256 | 1,044 | 916   | 14,320 |
| 2024 | 1,031         | 1,009 | 1,097 | 1,246 | 1,171 | 1,145 | 1,284                          | 1,286 | 1,152 | 1,362 | 1,122 | 1,189 | 14,094 |
| 2025 | 1,150         | 1,002 |       |       |       |       | •                              |       |       |       |       |       | 2,152  |