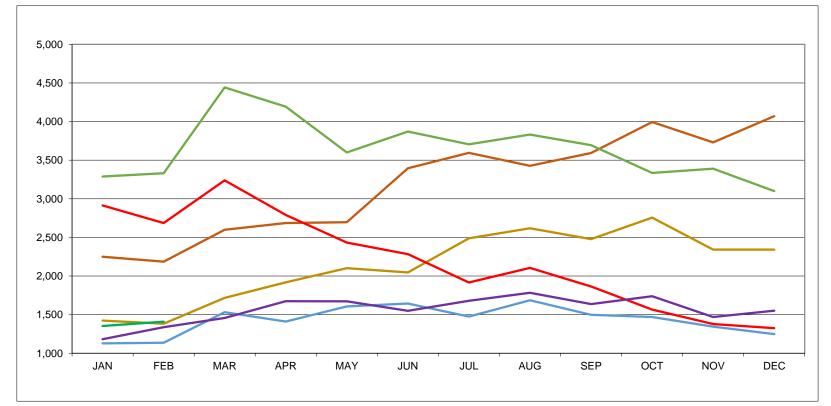

## KERN COUNTY RECORDER

1530 Truxtun Ave., Bakersfield, CA 93301 (661) 868-6400

| Γ    | DEEDS OF TRUST |       |       |       |       |       | <b>Recorded</b> (2019 to 2025) |       |       |       |       |       |        |
|------|----------------|-------|-------|-------|-------|-------|--------------------------------|-------|-------|-------|-------|-------|--------|
|      | JAN            | FEB   | MAR   | APR   | MAY   | JUN   | JUL                            | AUG   | SEP   | ОСТ   | NOV   | DEC   | TOTAL  |
| 2019 | 1,423          | 1,383 | 1,717 | 1,919 | 2,101 | 2,047 | 2,488                          | 2,618 | 2,477 | 2,756 | 2,343 | 2,342 | 25,614 |
| 2020 | 2,250          | 2,186 | 2,599 | 2,686 | 2,696 | 3,395 | 3,595                          | 3,427 | 3,593 | 3,994 | 3,731 | 4,070 | 38,222 |
| 2021 | 3,289          | 3,331 | 4,442 | 4,193 | 3,600 | 3,871 | 3,705                          | 3,831 | 3,694 | 3,335 | 3,390 | 3,100 | 43,781 |
| 2022 | 2,914          | 2,686 | 3,239 | 2,791 | 2,434 | 2,284 | 1,916                          | 2,105 | 1,865 | 1,566 | 1,379 | 1,325 | 26,504 |
| 2023 | 1,128          | 1,136 | 1,531 | 1,411 | 1,607 | 1,644 | 1,474                          | 1,686 | 1,498 | 1,469 | 1,345 | 1,249 | 17,178 |
| 2024 | 1,182          | 1,337 | 1,456 | 1,674 | 1,672 | 1,549 | 1,679                          | 1,783 | 1,637 | 1,738 | 1,469 | 1,551 | 18,727 |
| 2025 | 1,353          | 1,409 |       |       |       |       |                                |       |       |       |       |       | 2,762  |